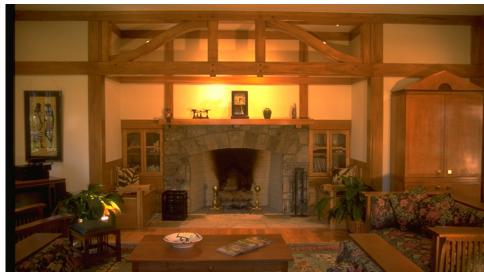

### **DESCRIPTION:**

This new 3,500 sf residence incorporates craftsman-style forms.

The home was inspired by the Greene & Greene Gamble House, Primary building materials include cedar shingle siding, wood posts and beams, and stone. Craftsman detailing is incorporated throughout both the interior and exterior of the home.