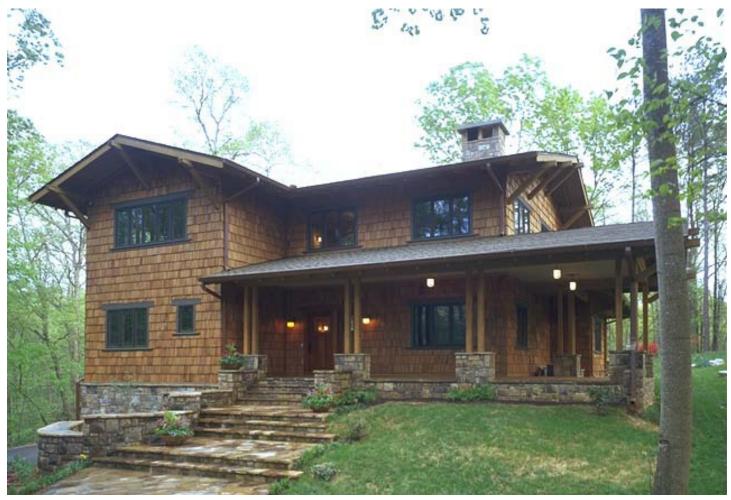

### **DESCRIPTION:**

This new 3,500 sf residence incorporates craftsman-style forms.

The home was inspired by the Greene & Greene Gamble House, Primary building materials include cedar shingle siding, wood posts and beams, and stone. Craftsman detailing is incorporated throughout both the interior and exterior of the home.