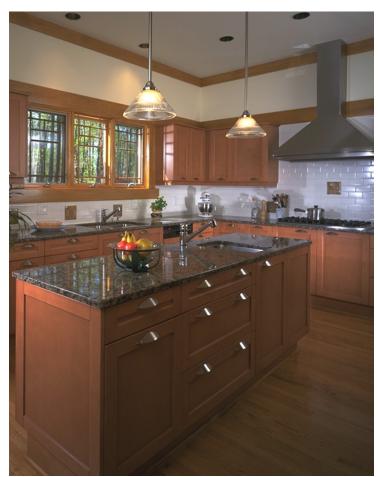

### **DESCRIPTION:**

This new 3,500 sf residence incorporates craftsman-style forms.

The home was inspired by the Greene & Greene Gamble House, Primary building materials include cedar shingle siding, wood posts and beams, and stone. Craftsman detailing is incorporated throughout both the interior and exterior of the home.