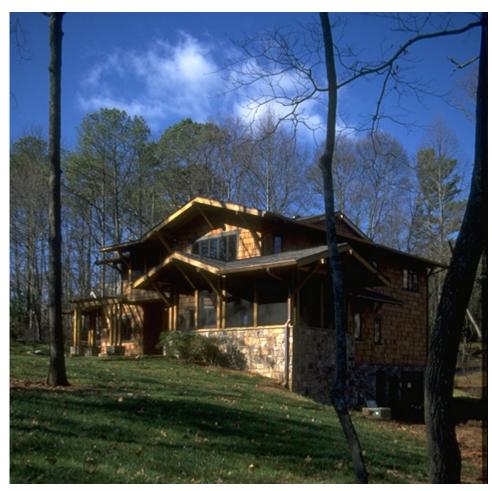

### **DESCRIPTION:**

This new 3,500 sf residence incorporates craftsman-style forms.

The home was inspired by the Greene & Greene Gamble House, Primary building materials include cedar shingle siding, wood posts and beams, and stone. Craftsman detailing is incorporated throughout both the interior and exterior of the home.