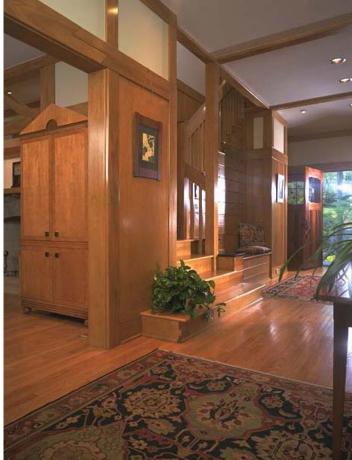

### **DESCRIPTION:**

This new 3,500 sf residence incorporates craftsman-style forms.

The home was inspired by the Greene & Greene Gamble House, Primary building materials include cedar shingle siding, wood posts and beams, and stone. Craftsman detailing is incorporated throughout both the interior and exterior of the home.